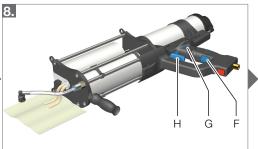

Close atomizing air (F). Turn fluid control (G) to a minimum setting. Press trigger (H) until A and B materials flow evenly.

Install spray nozzle onto cartridge and secure with Connect atomizing air line to spray nozzle. retaining ring by turning 60 deg clockwise.