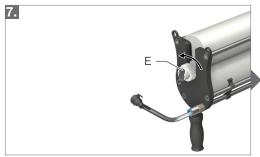

- **a** = loosen handle.
- **b** = adjustment.
- **c** = tighten handle.

Place cartridge into dispenser until it snaps into place (D).

Connect main air supply.

Remove cartridge nose plug (E) by turning retaining nut 120 deg counterclockwise.