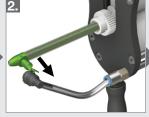

## Remove the used cartridges:

Press the red button to retract dispenser plungers.

Remove atomizing air hose Remove cartridge. from spray nozzle.