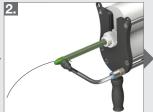

#### **Initial setup:**

Close atomizing air (F) and reduce fluid to lowest setting (G).

Increase fluid flow until you are able to achieve a good fluid stream. Ideally 50-75mm (2-3 in) before arcing 50-75mm (2-3 in) before downward.

Increase fluid flow until you are able to achieve a good fluid stream. Ideally arcing downward.

### **Express setup:**

When the dispenser settings are known adjust the atomizing air to desired level (F) and fluid pressure at (G).

The dispenser is ready for spraying.

If it is not possible to achieve a spray pattern with uniform particle sizes. Often times heating of the material can lower the viscosity and drastically improve the surface finish of the material. Please refer to the material data sheet for specifics.