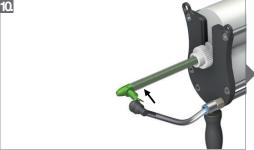

## Remove the used cartridges:

Press the red button to retract dispenser plungers.

Remove atomizing air hose Remove cartridge. from spray nozzle.