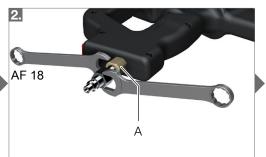

#### Startup:

Install appropriate B Side Plunger (1:1, 2:1, 3:1, or 4:1).

Install air inlet fitting; hold fitting (A) with wrench when tightening.

Connect atomizing air tube (B) to outlet fitting (C).

Adjust auxiliary handle: