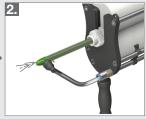

#### Startup:

Install appropriate B Side Plunger (1:1, 2:1, 3:1, or 4:1).

Install air inlet fitting; hold fitting (A) with wrench when tightening.

Connect atomizing air tube (B) to outlet fitting (C).

Adjust auxiliary handle:

- **a** = loosen handle.
- **b** = adjustment.
- **c** = tighten handle.

Place cartridge into dispenser until it snaps into place (D).

Connect main air supply.

Remove cartridge nose plug (E) by turning retaining nut 120 deg counterclockwise.

Close atomizing air (F). Turn fluid control (G) to a minimum setting. Press trigger (H) until A and B materials flow evenly.

Install spray nozzle onto cartridge and secure with Connect atomizing air line to spray nozzle. retaining ring by turning 60 deg clockwise.