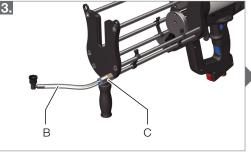

#### Startup:

Install appropriate B Side Plunger (1:1, 2:1, 3:1, or 4:1).

Install air inlet fitting; hold fitting (A) with wrench when tightening.

Connect atomizing air tube (B) to outlet fitting (C).

Adjust auxiliary handle: