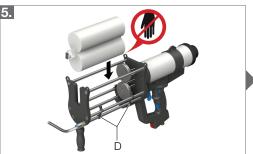

- **a** = loosen handle.
- **b** = adjustment.
- **c** = tighten handle.

Place cartridge into dispenser until it snaps into place (D).

Connect main air supply.

Remove cartridge nose plug (E) by turning retaining nut 120 deg counterclockwise.