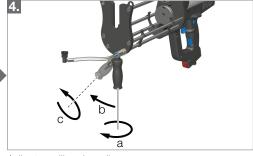

#### Startup:

Install appropriate B Side Plunger (1:1, 2:1, 3:1, or 4:1).

Install air inlet fitting; hold fitting (A) with wrench when tightening.

Connect atomizing air tube (B) to outlet fitting (C).

Adjust auxiliary handle:

- **a** = loosen handle.
- **b** = adjustment.
- **c** = tighten handle.

Place cartridge into dispenser until it snaps into place (D).

Connect main air supply.

Remove cartridge nose plug (E) by turning retaining nut 120 deg counterclockwise.