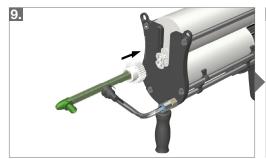

## Remove the used cartridges:

Press the red button to retract dispenser plungers.

Remove atomizing air hose Remove cartridge. from spray nozzle.