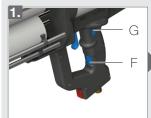

Close atomizing air (F). Turn fluid control (G) to a minimum setting. Press trigger (H) until A and B materials flow evenly.

Install spray nozzle onto cartridge and secure with Connect atomizing air line to spray nozzle. retaining ring by turning 60 deg clockwise.

#### **Initial setup:**

Close atomizing air (F) and reduce fluid to lowest setting (G).

Increase fluid flow until you are able to achieve a good fluid stream. Ideally 50-75mm (2-3 in) before arcing 50-75mm (2-3 in) before downward.

### **Express setup:**

When the dispenser settings are known adjust the atomizing air to desired level (F) and fluid pressure at (G).

The dispenser is ready for spraying.

If it is not possible to achieve a spray pattern with uniform particle sizes. Often times heating of the material can lower the viscosity and drastically improve the surface finish of the material. Please refer to the material data sheet for specifics.