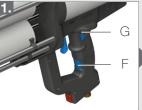

Close atomizing air (F). Turn fluid control (G) to a minimum setting. Press trigger (H) until A and B materials flow evenly.

Install spray nozzle onto cartridge and secure with Connect atomizing air line to spray nozzle. retaining ring by turning 60 deg clockwise.

#### **Initial setup:**

Close atomizing air (F) and reduce fluid to lowest setting (G).

Increase fluid flow until you are able to achieve a good fluid stream. Ideally 50-75mm (2-3 in) before arcing 50-75mm (2-3 in) before downward.

### **Express setup:**

When the dispenser settings are known adjust the atomizing air to desired level (F) and fluid pressure at (G).

The dispenser is ready for spraying.

If it is not possible to achieve a spray pattern with uniform particle sizes. Often times heating of the material can lower the viscosity and drastically improve the surface finish of the material. Please refer to the material data sheet for specifics.