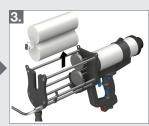

- **a** = loosen handle.
- **b** = adjustment.
- **c** = tighten handle.

Place cartridge into dispenser until it snaps into place (D).

Connect main air supply.

Remove cartridge nose plug (E) by turning retaining nut 120 deg counterclockwise.