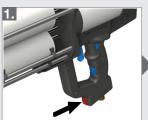

## Remove the used cartridges:

Press the red button to retract dispenser plungers.

Remove atomizing air hose Remove cartridge. from spray nozzle.