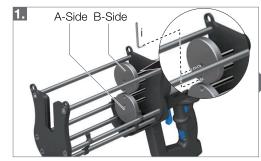

#### Startup:

Install appropriate B Side Plunger (1:1, 2:1, 3:1, or 4:1).

Install air inlet fitting; hold fitting (A) with wrench when tightening.

Connect atomizing air tube (B) to outlet fitting (C).

Adjust auxiliary handle:

- **a** = loosen handle.
- **b** = adjustment.
- **c** = tighten handle.

Place cartridge into dispenser until it snaps into place (D).

Connect main air supply.

Remove cartridge nose plug (E) by turning retaining nut 120 deg counterclockwise.